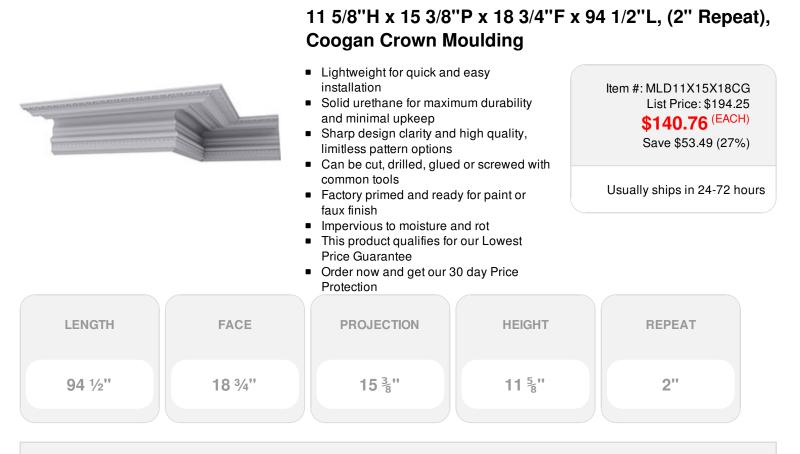

## DESCRIPTION

Increase the value of your home and transform ordinary to interesting with over 400 designs, we have something to match every decor style. Renovate a room or two faster and easier than before with our lightweight durable urethane crown mouldings. Compared to traditional trim materials, our products give you the look and feel of authentic wood or plaster for less. Factory primed, it comes ready for paint, gel stain, or faux finish; making it ideal for a variety of interior and exterior applications.