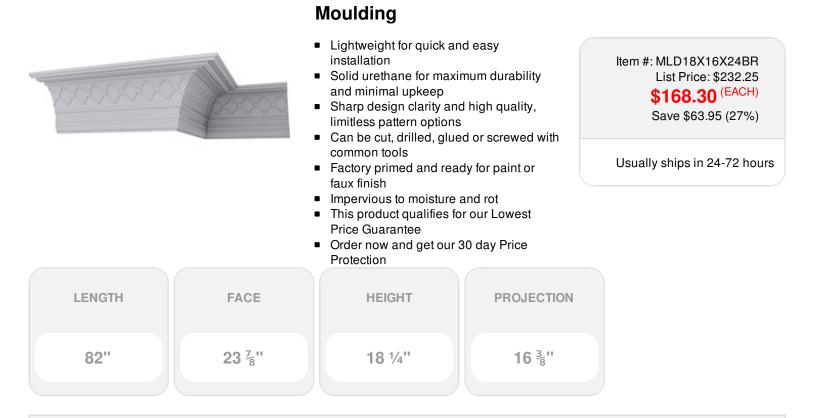

18 1/4"H x 16 3/8"P x 23 7/8"F x 82"L Brightton Crown

## DESCRIPTION

Increase the value of your home and transform ordinary to interesting with over 400 designs, we have something to match every decor style. Renovate a room or two faster and easier than before with our lightweight durable urethane crown mouldings. Compared to traditional trim materials, our products give you the look and feel of authentic wood or plaster for less. Factory primed, it comes ready for paint, gel stain, or faux finish; making it ideal for a variety of interior and exterior applications.