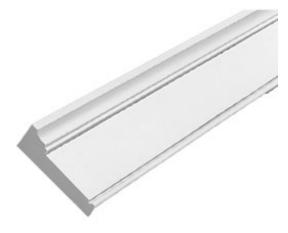

## 5 1/2"W x 2"P, 16' Length, Door/Window Moulding

- Will not crack, warp, or split
- Protected from natural elements
- Outlasts resin, plastics, wood and aluminum products
- Lifetime Warranty
- Lightweight and easy to installThis product qualifies for our Lowest
- Price Guarantee
- Order now and get our 30 day Price Protection

## DESCRIPTION

Introducing our innovative urethane moulding collection, redefining elegance and durability in interior design. Crafted with advanced urethane technology, our mouldings capture the timeless appeal of traditional wood without the maintenance challenges. Resistant to moisture, rot, and insects, these mouldings are ideal for both interior and exterior applications, offering unparalleled longevity and performance.