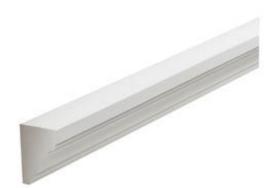

## 4"W x 3 1/4"P, 8' Length, Cornice

- Will not crack, warp, or split
- Protected from natural elements
- Outlasts resin, plastics, wood and aluminum products
- Lifetime Warranty
- Lightweight and easy to install
- This product qualifies for our Lowest Price Guarantee
- Order now and get our 30 day Price Protection