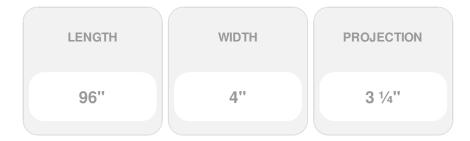

## 4"W x 3 1/4"P, 8' Length, Cornice

- Will not crack, warp, or split
- Protected from natural elements
- Outlasts resin, plastics, wood and aluminum products
- Lifetime Warranty
- Lightweight and easy to install
- This product qualifies for our Lowest Price Guarantee
- Order now and get our 30 day Price Protection