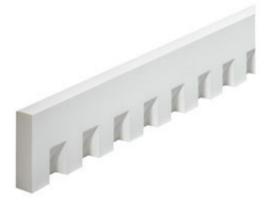

## 4 1/2"W x 1 1/2" Tooth/Space x 1 1/4"P, 12' Length, Classic Dentil Moulding

- Will not crack, warp, or split
- Protected from natural elements
- Outlasts resin, plastics, wood and aluminum products
- Lifetime Warranty
- Lightweight and easy to install
- This product qualifies for our Lowest Price Guarantee
- Order now and get our 30 day Price Protection

Item #: MLD310-12 List Price: \$47.55 **\$34.46** (EACH)

Save \$13.09 (27%)

Usually ships in 5-7 business days

| LENGTH | WIDTH  | PROJECTION |
|--------|--------|------------|
| 144"   | 4 1⁄2" | 1 1⁄4"     |