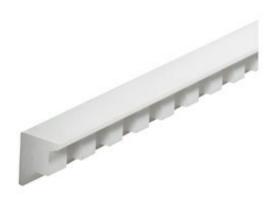

## 2 3/8"W x 1"Tooth/Space x 2 1/4"P, 8' Length, Dentil Moulding

- Will not crack, warp, or split
- Protected from natural elements
- Outlasts resin, plastics, wood and aluminum products
- Lifetime Warranty
- Lightweight and easy to install
- This product qualifies for our Lowest Price Guarantee
- Order now and get our 30 day Price Protection