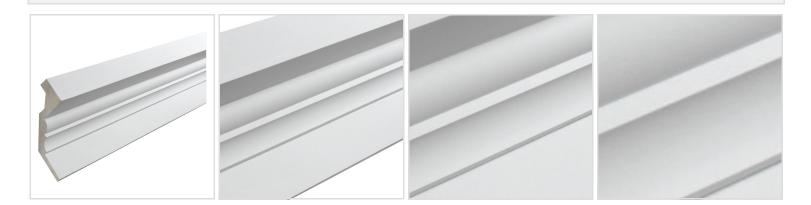

## 11 5/16"W x 8 11/16"P, 12' Length, Crown Fascia Moulding

- Will not crack, warp, or split
- Protected from natural elements
- Outlasts resin, plastics, wood and aluminum products
- Lifetime Warranty
- Lightweight and easy to install
- This product qualifies for our Lowest Price Guarantee
- Order now and get our 30 day Price Protection

Item #: MLD364-12 List Price: \$226.21 **\$163.92** (EACH) Save \$62.29 (27%)

Usually ships in 4-5 weeks



## **MORE IMAGES**



## WE ARE HERE FOR YOU...

## **Our Selection**

Having the right tools at the right time is crucial. So is having the right products at the right price. We are not bound by a single warehouse location and limited style or size availabilities. We work directly with over 70 different manufacturers nationwide. This means we have direct control on availability, customizability, and quality.

Order online at: https://www.architecturaldepot.com/MLD364-12.html

Date Printed: 04/19/2024 - 8:55 am