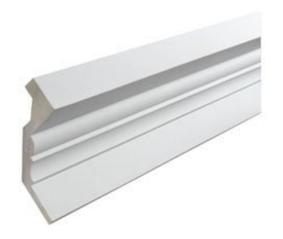

## 11 5/16"W x 8 11/16"P, 12' Length, Crown Fascia Moulding

- Will not crack, warp, or split
- Protected from natural elements
- Outlasts resin, plastics, wood and aluminum products
- Lifetime Warranty
- Lightweight and easy to install
- This product qualifies for our Lowest Price Guarantee
- Order now and get our 30 day Price Protection