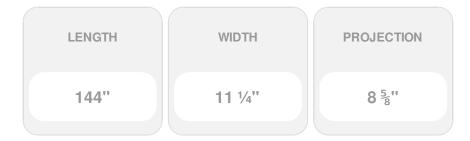

## 11 5/16"W x 8 11/16"P, 12' Length, Crown Fascia Moulding

- Will not crack, warp, or split
- Protected from natural elements
- Outlasts resin, plastics, wood and aluminum products
- Lifetime Warranty
- Lightweight and easy to install
- This product qualifies for our Lowest Price Guarantee
- Order now and get our 30 day Price Protection