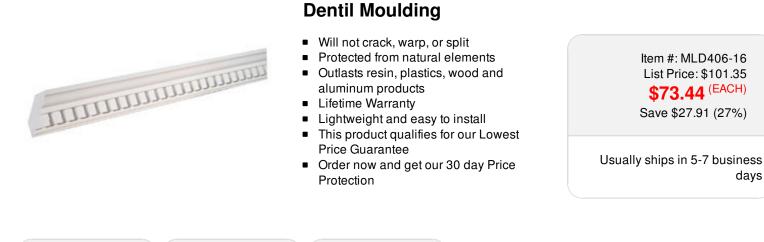

davs

4"H x 3/4"T/1 1/4"S x 3 3/8"P, 16' Length, Crown

| LENGTH | HEIGHT | PROJECTION               |  |
|--------|--------|--------------------------|--|
| 192''  | 4''    | <b>3</b> <sup>3</sup> 8" |  |