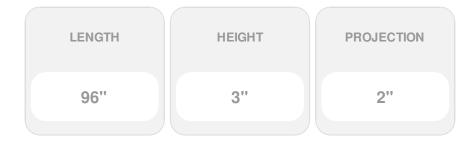

## 3"H x 2"P Crown Smooth, 8' Length

- Decorative moulding with beautiful profiles
- Lightweight moulding for easy installation
- Quality craftsmanship
- Get huge crown moulding without the ugly corners
- Never miter corners again
- Easy installation with blocks & corners
- This product qualifies for our Lowest Price Guarantee
- Order now and get our 30 day Price Protection

Item #: MLD452-8 List Price: \$40.78 **\$29.55** (EACH) Save \$11.23 (27%)

Usually ships in 4-5 weeks