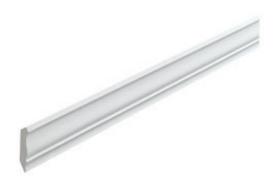

## 3"H x 2"P Crown Smooth, 8' Length

- Decorative moulding with beautiful profiles
- Lightweight moulding for easy installation
- Quality craftsmanship
- Get huge crown moulding without the ugly corners
- Never miter corners again
- Easy installation with blocks & corners
- This product qualifies for our Lowest Price Guarantee
- Order now and get our 30 day Price Protection

Item #: MLD452-8 List Price: \$40.78 **\$29.55** (EACH) Save \$11.23 (27%)

Usually ships in 4-5 weeks