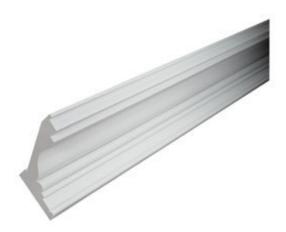

## 9 1/8"H x 7 5/8"P, 12' Length, Massive Crown Moulding

- Will not crack, warp, or split
- Protected from natural elements
- Outlasts resin, plastics, wood and aluminum products
- Lifetime Warranty
- Lightweight and easy to install
- This product qualifies for our Lowest Price Guarantee
- Order now and get our 30 day Price Protection

Save \$114.88 (27%)

Usually ships in 4-5 weeks

| LENGTH | HEIGHT                          | PROJECTION                      |
|--------|---------------------------------|---------------------------------|
| 144''  | 9 <sup>1</sup> / <sub>8</sub> " | 7 <sup>5</sup> / <sub>8</sub> " |