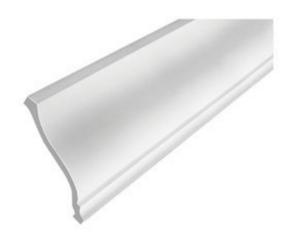

## 17 1/2"H x 14"P, 12' Length, Door/Window Moulding

- Will not crack, warp, or split
- Protected from natural elements
- Outlasts resin, plastics, wood and aluminum products
- Lifetime Warranty
- Lightweight and easy to install
- This product qualifies for our Lowest Price Guarantee
- Order now and get our 30 day Price Protection

Item #: MLD481-12 List Price: \$536.89 **\$389.05** (EACH) Save \$147.84 (27%)

Usually ships in 5-7 business days

144" HEIGHT PROJECTION

17 1/2"

14"