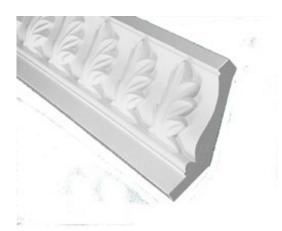

## 10 1/4"H x 5 3/8"P, 16' Length, Door/Window Moulding

- Will not crack, warp, or split
- Protected from natural elements
- Outlasts resin, plastics, wood and aluminum products
- Lifetime Warranty
- Lightweight and easy to install
- This product qualifies for our Lowest Price Guarantee
- Order now and get our 30 day Price Protection

Item #: MLD495-16 List Price: \$341.01 **\$247.11** (EACH) Save \$93.90 (27%)

Usually ships in 4-5 weeks

192" HEIGHT PROJECTION

10 1/4" 5 3/8"