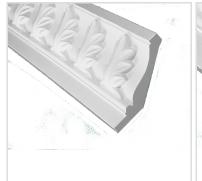

## 10 1/4"H x 5 3/8"P, 16' Length, Door/Window Moulding

- Will not crack, warp, or split
- Protected from natural elements
- Outlasts resin, plastics, wood and aluminum products
- Lifetime Warranty
- Lightweight and easy to install
- This product qualifies for our Lowest Price Guarantee
- Order now and get our 30 day Price Protection

Item #: MLD495-16 List Price: \$341.01 **\$247.11** (EACH) Save \$93.90 (27%)

Usually ships in 4-5 weeks

192" HEIGHT PROJECTION

10 1/4" 5 3/8"

## **MORE IMAGES**









## WE ARE HERE FOR YOU...

## **Our Selection**

Having the right tools at the right time is crucial. So is having the right products at the right price. We are not bound by a single warehouse location and limited style or size availabilities. We work directly with over 70 different manufacturers nationwide. This means we have direct control on availability, customizability, and quality.

Order online at: https://www.architecturaldepot.com/MLD495-16.html

Date Printed: 04/19/2024 - 10:45 pm