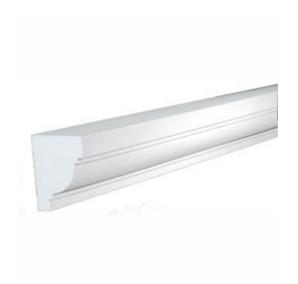

## 8 1/16"H x 6 7/16"P, 16' Length, Deluxe Fascia Moulding

- Will not crack, warp, or split
- Protected from natural elements
- Outlasts resin, plastics, wood and aluminum products
- Lifetime Warranty
- Lightweight and easy to install
- This product qualifies for our Lowest Price Guarantee
- Order now and get our 30 day Price Protection

Item #: MLD520-16 List Price: \$294.73 **\$213.57** (EACH) Save \$81.16 (27%)

Usually ships in 5-7 business days

LENGTH HEIGHT PROJECTION

192"

8"

6 ½"