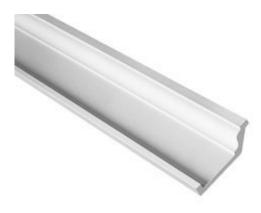

## 12"H x 4 1/2"P, 16' Length, Door/Window Moulding

- Will not crack, warp, or split
- Protected from natural elements
- Outlasts resin, plastics, wood and aluminum products
- Lifetime Warranty
- Lightweight and easy to install
- This product qualifies for our Lowest Price Guarantee
- Order now and get our 30 day Price Protection