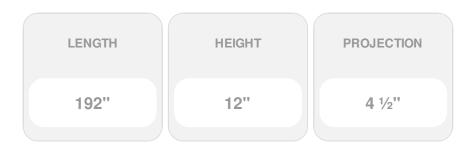

## 12"H x 4 1/2"P, 16' Length, Door/Window Moulding

- Will not crack, warp, or split
- Protected from natural elements
- Outlasts resin, plastics, wood and aluminum products
- Lifetime Warranty
- Lightweight and easy to install
- This product qualifies for our Lowest Price Guarantee
- Order now and get our 30 day Price Protection