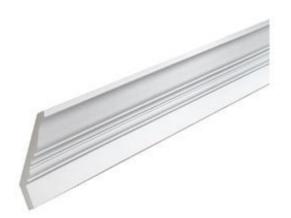

## 6 7/8"H x 5 1/2"P, 12' Length, Crown Fascia Moulding

- Will not crack, warp, or split
- Protected from natural elements
- Outlasts resin, plastics, wood and aluminum products
- Lifetime Warranty
- Lightweight and easy to install
- This product qualifies for our Lowest Price Guarantee
- Order now and get our 30 day Price Protection