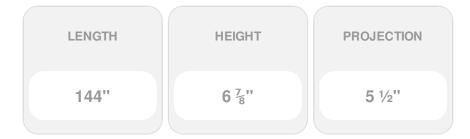

## 6 7/8"H x 5 1/2"P, 12' Length, Crown Fascia Moulding

- Will not crack, warp, or split
- Protected from natural elements
- Outlasts resin, plastics, wood and aluminum products
- Lifetime Warranty
- Lightweight and easy to install
- This product qualifies for our Lowest Price Guarantee
- Order now and get our 30 day Price Protection