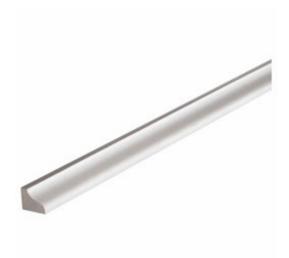

## 1 1/2"H x 1 5/16"P, 12' Length, Ogee Moulding

- Will not crack, warp, or split
- Protected from natural elements
- Outlasts resin, plastics, wood and aluminum products
- Lifetime Warranty
- Lightweight and easy to install
- This product qualifies for our Lowest Price Guarantee
- Order now and get our 30 day Price Protection

Item #: MLD601-12 List Price: \$37.54 **\$27.20** (EACH) Save \$10.34 (27%)

Usually ships in 5-7 business days

144" HEIGHT PROJECTION

1 1/2" 1 1/4"