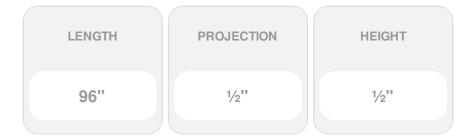

## 1/2"H x 1/2"P, 8' Length, Door/Window Moulding

- Will not crack, warp, or split
- Protected from natural elements
- Outlasts resin, plastics, wood and aluminum products
- Lifetime Warranty
- Lightweight and easy to install
- This product qualifies for our Lowest Price Guarantee
- Order now and get our 30 day Price Protection