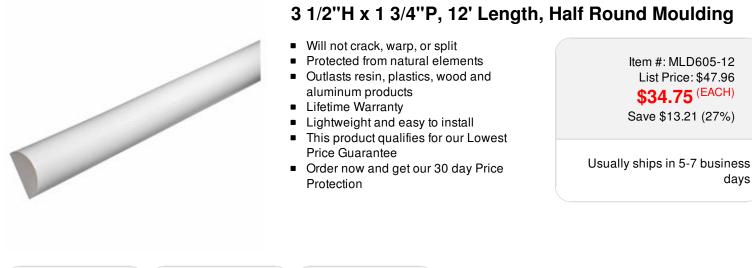

| LENGTH | HEIGHT | PROJECTION |
|--------|--------|------------|
| 144''  | 3 1⁄2" | 1 3/4"     |

## DESCRIPTION

Introducing our innovative urethane moulding collection, redefining elegance and durability in interior design. Crafted with advanced urethane technology, our mouldings capture the timeless appeal of traditional wood without the maintenance challenges. Resistant to moisture, rot, and insects, these mouldings are ideal for both interior and exterior applications, offering unparalleled longevity and performance.