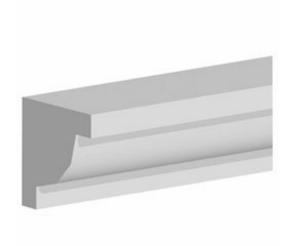

## 2 1/4"H x 2 1/4"P, 10' Length, Door/Window Moulding

- Will not crack, warp, or split
- Protected from natural elements
- Outlasts resin, plastics, wood and aluminum products
- Lifetime Warranty
- Lightweight and easy to install
- This product qualifies for our Lowest Price Guarantee
- Order now and get our 30 day Price Protection

Item #: MLD629-10 List Price: \$44.27 **\$32.08** (EACH) Save \$12.19 (27%)

Usually ships in 5-7 business days

120" PROJECTION HEIGHT
2 1/4" 2 1/4"