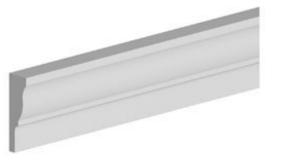

## 9 3/4"H x 3"P, 16' Length, Door/Window Moulding

- Will not crack, warp, or split
- Protected from natural elements
- Outlasts resin, plastics, wood and aluminum products
- Lifetime Warranty
- Lightweight and easy to install
- This product qualifies for our Lowest Price Guarantee
- Order now and get our 30 day Price Protection