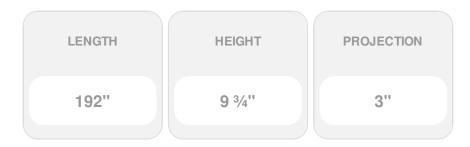

## 9 3/4"H x 3"P, 16' Length, Door/Window Moulding

- Will not crack, warp, or split
- Protected from natural elements
- Outlasts resin, plastics, wood and aluminum products
- Lifetime Warranty
- Lightweight and easy to install
- This product qualifies for our Lowest Price Guarantee
- Order now and get our 30 day Price Protection