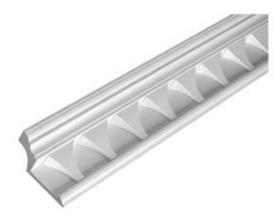

## 5 1/2"H x 3"P, 16' Length, Door/Window Moulding

- Will not crack, warp, or split
- Protected from natural elements
- Outlasts resin, plastics, wood and aluminum products
- Lifetime Warranty
- Lightweight and easy to install
- This product qualifies for our Lowest Price Guarantee
- Order now and get our 30 day Price Protection

Usually ships in 4-5 weeks

| LENGTH | HEIGHT | PROJECTION |
|--------|--------|------------|
| 192"   | 5 1⁄2" | 3''        |