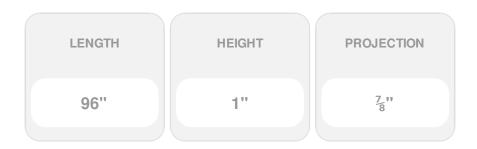

## 1"H x 7/8"P, 8' Length, Door/Window Moulding

- Will not crack, warp, or split
- Protected from natural elements
- Outlasts resin, plastics, wood and aluminum products
- Lifetime Warranty
- Lightweight and easy to install
- This product qualifies for our Lowest Price Guarantee
- Order now and get our 30 day Price Protection