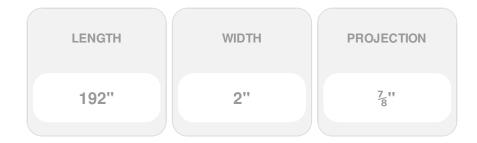

## 2"W x 13/16"P, 16' Length, Brickmould Trim

- Will not crack, warp, or split
- Protected from natural elements
- Outlasts resin, plastics, wood and aluminum products
- Lifetime Warranty
- Lightweight and easy to install
- This product qualifies for our Lowest Price Guarantee
- Order now and get our 30 day Price Protection