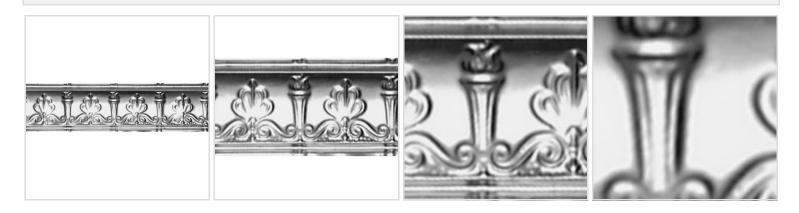

## 705 Cornice, 4' Length, 4"P x 4"H

- Old fashioned designs
- Perfect transitions from tiles to walls
- Easily cuts with tin snips
- This product qualifies for our Lowest Price Guarantee
- Order now and get our 30 day Price Protection

## **MORE IMAGES**