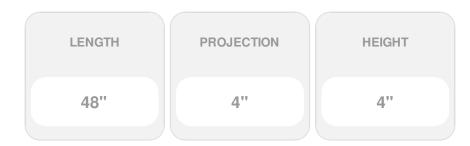

## 705 Cornice, 4' Length, 4"P x 4"H

- Old fashioned designs
- Perfect transitions from tiles to walls
- Easily cuts with tin snips
- This product qualifies for our Lowest Price Guarantee
- Order now and get our 30 day Price Protection