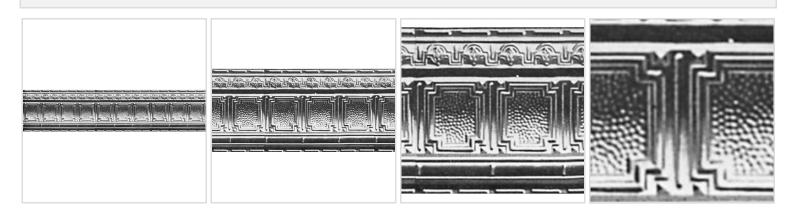

## 706 Cornice, 4' Length, 9"P x 9"H

- Old fashioned designs
- Perfect transitions from tiles to walls

Order now and get our 30 day Price

• Easily cuts with tin snips

Protection

- This product qualifies for our Lowest Price Guarantee
- Item #: MM706\_MATRIX\_OLD List Price: \$28.22 **\$20.45** <sup>(EACH)</sup>
  - Save \$7.77 (27%)