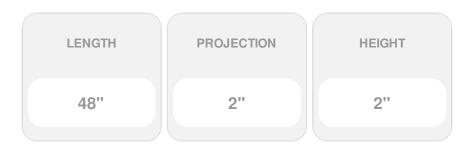

## 810 Cornice, 4' Length, 2"P x 2"H

- Old fashioned designs
- Perfect transitions from tiles to walls
- Easily cuts with tin snips
- This product qualifies for our Lowest
  - Price Guarantee
- Order now and get our 30 day Price Protection

| Item #:              |
|----------------------|
| MM810_MATRIX_OLD     |
| List Price: \$12.61  |
| <b>\$9.14</b> (EACH) |
| <b>.</b>             |

Save \$3.47 (27%)

Usually ships in 7-10 business days