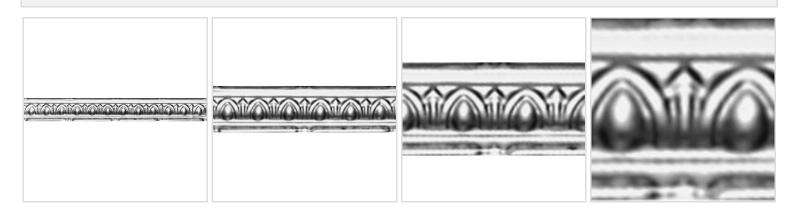

## 810 Cornice, 4' Length, 2"P x 2"H

- Old fashioned designs
- Perfect transitions from tiles to walls
- Easily cuts with tin snips
- This product qualifies for our Lowest
  - Price Guarantee
- Order now and get our 30 day Price Protection

## **MORE IMAGES**