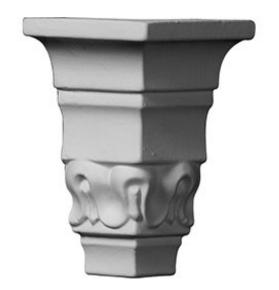

## 1 1/2"P x 3 1/8"H Outside Corner Moulding (matches moulding MLD03X01X03BE)

- Install crown moulding in minutes not days
- Matches beautifully to the moulding profile
- Install crown without a single miter cut
- The best choice for installing crown moulding
- Can be glued or nailed
- Factory primed and ready for your paint
- This product qualifies for our Lowest Price Guarantee
- Order now and get our 30 day Price Protection

Item #: MOC01X03BE List Price: \$5.70 **\$4.13** (EACH) Save \$1.57 (27%)

Usually ships in 24-72 hours

3 ½"
3 ½"

PROJECTION

1 ½"