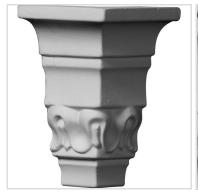

## 1 1/2"P x 3 1/8"H Outside Corner Moulding (matches moulding MLD03X01X03BE)

- Install crown moulding in minutes not days
- Matches beautifully to the moulding profile
- Install crown without a single miter cut
- The best choice for installing crown moulding
- Can be glued or nailed
- Factory primed and ready for your paint
- This product qualifies for our Lowest Price Guarantee
- Order now and get our 30 day Price Protection

Item #: MOC01X03BE List Price: \$5.70 **\$4.13** (EACH) Save \$1.57 (27%)

Usually ships in 24-72 hours

3 ½"
3 ½"

PROJECTION

1 ½"