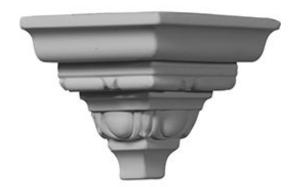

## 3 3/8"P x 3 5/8"H Outside Corner Moulding (matches moulding MLD03X03X05ST)

- Install crown moulding in minutes not days
- Matches beautifully to the moulding profile
- Install crown without a single miter cut
- The best choice for installing crown moulding
- Can be glued or nailed
- Factory primed and ready for your paint
- This product qualifies for our Lowest Price Guarantee
- Order now and get our 30 day Price Protection

ltem #: MOC03X03ST List Price: \$9.32 \$6.75 (EACH) Save \$2.57 (27%)

Usually ships in 24-72 hours

PROJECTION

3 <sup>3</sup>/<sub>8</sub>"