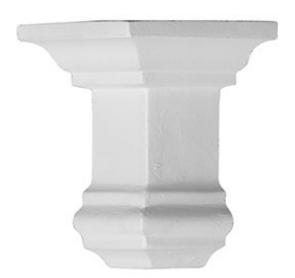

## 2 1/4"P x 4"H Outside Corner for Holmdel Traditional Smooth Crown Moulding (matches moulding MLD04X02X04HO)

- Modeled after original historical patterns and designs
- Solid urethane for maximum durability and detail
- Lightweight for quick and easy installation
- Factory primed and ready for paint or faux finish
- Can be cut, drilled, glued, or screwed
- Can be used on the interior or exterior
- This product qualifies for our Lowest Price Guarantee
- Order now and get our 30 day Price Protection

Item #: MOC04X02HO List Price: \$7.63 **\$5.53** (EACH) Save \$2.10 (27%)

Usually ships in 24-72 hours

HEIGHT WIDTH PROJECTION

4" 2 1/4"