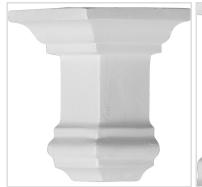

## 2 1/4"P x 4"H Outside Corner for Holmdel Traditional Smooth Crown Moulding (matches moulding MLD04X02X04HO)

- Modeled after original historical patterns and designs
- Solid urethane for maximum durability and detail
- Lightweight for quick and easy installation
- Factory primed and ready for paint or faux finish
- Can be cut, drilled, glued, or screwed
- Can be used on the interior or exterior
- This product qualifies for our Lowest Price Guarantee
- Order now and get our 30 day Price Protection

Item #: MOC04X02HO List Price: \$7.63 **\$5.53** (EACH) Save \$2.10 (27%)

Usually ships in 24-72 hours

HEIGHT WIDTH PROJECTION

4" 2 1/4"