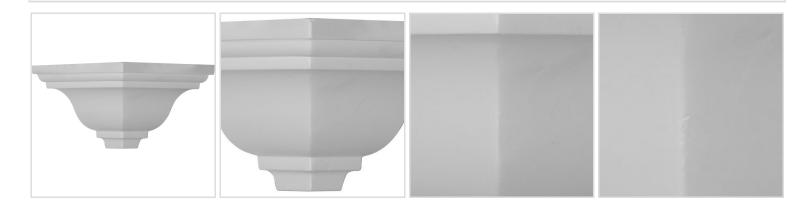

## 4 3/8"P x 4 7/8"H Outside Corner Moulding (matches moulding MLD04X04X06SG)



- Modeled after original historical patterns and designs
- Solid urethane for maximum durability and detail
- Lightweight for quick and easy installation
- Factory primed and ready for paint or faux finish
- Can be cut, drilled, glued, or screwed
- Can be used on the interior or exterior
- This product qualifies for our Lowest Price Guarantee
- Order now and get our 30 day Price Protection

Item #: MOC04X04SG List Price: \$12.90 \$9.35 (EACH) Save \$3.55 (27%)

Usually ships in 24-72 hours





## MORE IMAGES



## **DESCRIPTION**

Beautiful crown moulding is a great way to separate and define each room. With each design modeled after traditional plaster type mouldings, our lightweight polyurethane mouldings give the same rich detail, yet at a fraction of the cost. Most moulding profiles can be partnered with our do-it-yourself corner blocks that means no miter cutting for you, and most rooms can be completed in ours instead of days. Another benefit of polyurethane is it will not rot, crack, or warp. It comes to you factory primed and ready for your paint, faux finish, gel stain, marbleizing and more.

Order online at: https://www.architecturaldepot.com/MOC04X04SG.html

Date Printed: 04/19/2024 - 8:15 pm