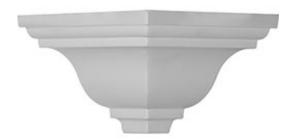

## 4 3/8"P x 4 7/8"H Outside Corner Moulding (matches moulding MLD04X04X06SG)

- Modeled after original historical patterns and designs
- Solid urethane for maximum durability and detail
- Lightweight for quick and easy installation
- Factory primed and ready for paint or faux finish
- Can be cut, drilled, glued, or screwed
- Can be used on the interior or exterior
- This product qualifies for our Lowest Price Guarantee
- Order now and get our 30 day Price Protection