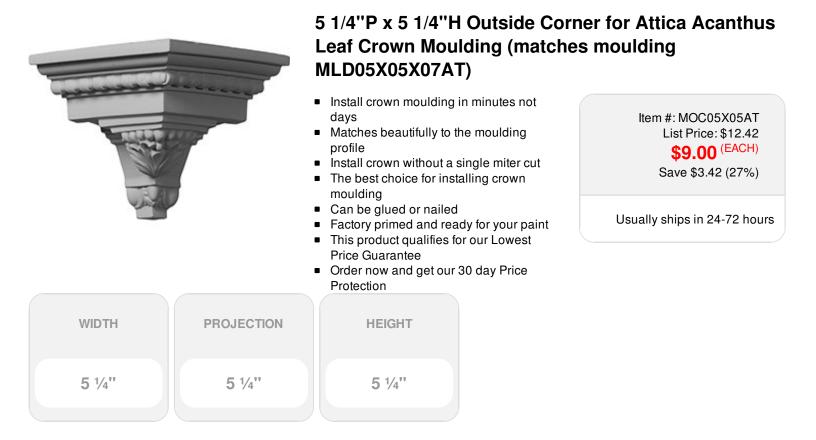

## DESCRIPTION

Beautiful crown moulding is a great way to separate and define each room. With each design modeled after traditional plaster type mouldings, our lightweight polyurethane mouldings give the same rich detail, yet at a fraction of the cost. Most moulding profiles can be partnered with our do-it-yourself corner blocks that means no miter cutting for you, and most rooms can be completed in ours instead of days. Another benefit of polyurethane is it will not rot, crack, or warp. It comes to you factory primed and ready for your paint, faux finish, gel stain, marbleizing and more.