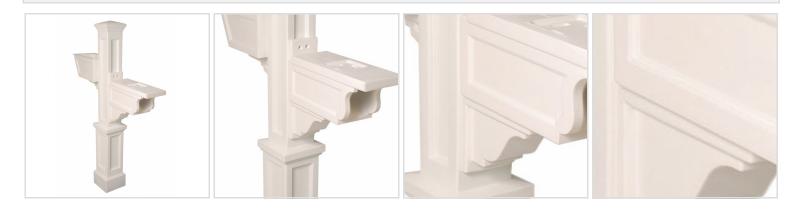

## 8"W x 41"D x 56"H Signature Plus Mailbox Post

- Installs over standard 4x4 wood post
- Holds mailbox weighing up to 16lbs. (not included)
- Molded from high grade polyethylene with built in UV inhibitors
- Easy installation for the DIY'er
- Limited 15 year warranty
- No painting required
- This product qualifies for our Lowest Price Guarantee
- Order now and get our 30 day Price Protection

Item #: MP5808\_MATRIX\_OLD List Price: \$275.99 **\$199.99** <sup>(EACH)</sup>

Save \$76.00 (27%)

FREE Shipping! Usually ships in 3-5 business days

| HEIGHT | DEPTH | WIDTH |
|--------|-------|-------|
| 56''   | 41"   | 8"    |

## MORE IMAGES



## WE ARE HERE FOR YOU...

## **Our Selection**

Having the right tools at the right time is crucial. So is having the right products at the right price. We are not bound by a single warehouse location and limited style or size availabilities. We work directly with over 70 different manufacturers nationwide. This means we have direct control on availability, customizability, and quality.