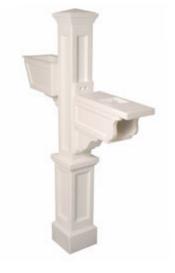

## 8"W x 41"D x 56"H Signature Plus Mailbox Post

- Installs over standard 4x4 wood post
- Holds mailbox weighing up to 16lbs. (not included)
- Molded from high grade polyethylene with built in UV inhibitors
- Easy installation for the DIY'er
- Limited 15 year warranty
- No painting required
- This product qualifies for our Lowest Price Guarantee
- Order now and get our 30 day Price Protection

Item #: MP5808\_MATRIX\_OLD List Price: \$275.99 **\$199.99** <sup>(EACH)</sup>

Save \$76.00 (27%)

FREE Shipping! Usually ships in 3-5 business days

| HEIGHT | DEPTH | WIDTH |
|--------|-------|-------|
| 56''   | 41"   | 8"    |