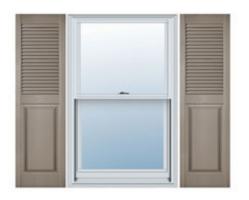

## Custom Size Straight Louver Top Raised Panel Bottom Window Shutters, w/Installation Shutter-Lok's (Per Pair), Vinyl

- Due to materials, widths and lengths are nominal +/- 1/2"
- Includes pair of shutters and color matching hardware
- Easiest installation installs in minutes with included hardware
- Durable copolymer construction features molded-through color
- Vibrant colors for a lifetime of beauty
- Easy shutter-lok installation
- This product qualifies for our Lowest Price Guarantee
- Order now and get our 30 day Price Protection

## DESCRIPTION

These beautiful designed Combination shutters add great character and charm. Pricing below is per pair and includes color matching installation screws.

Order online at: <u>https://www.architecturaldepot.com/MVCLP2.html</u> Date Printed: 04/18/2024 - 7:15 pm