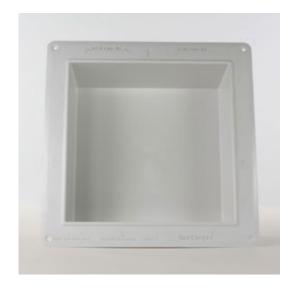

## 13"W x 13"H x 3 3/4"D Modern Niche, (Rough Opening: 10"W x 10"H)

- This product qualifies for our Lowest Price Guarantee
- Order now and get our 30 day Price Protection

Item #: NCH13X13 List Price: \$50.66 **\$36.71** (EACH) Save \$13.95 (27%)

Usually ships in 24-72 hours

13" HEIGHT DEPTH
13" 3 3/4"