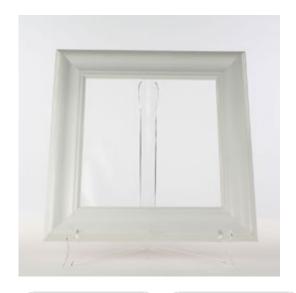

## 16"W x 16"H Modern Niche Frame, Covers Modern Niche Flange (Use with NCH13X13)

- This product qualifies for our Lowest Price Guarantee
- Order now and get our 30 day Price Protection

Item #: NCH16X16 List Price: \$79.64 **\$57.71** (EACH) Save \$21.93 (27%)