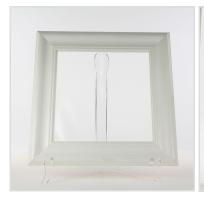

## 16"W x 16"H Modern Niche Frame, Covers Modern Niche Flange (Use with NCH13X13)

- This product qualifies for our Lowest Price Guarantee
- Order now and get our 30 day Price Protection

Item #: NCH16X16 List Price: \$79.64 **\$57.71** (EACH) Save \$21.93 (27%)