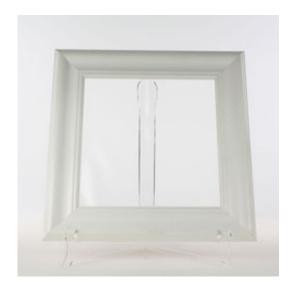

## 20"W x 20"H Modern Niche Frame, Covers Modern Niche Flange (Use with NCH17X17)

- This product qualifies for our Lowest Price Guarantee
- Order now and get our 30 day Price Protection

Item #: NCH20X20 List Price: \$94.13 **\$68.21** (EACH) Save \$25.92 (27%)