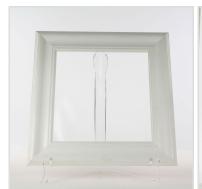

## 20"W x 20"H Modern Niche Frame, Covers Modern Niche Flange (Use with NCH17X17)

- This product qualifies for our Lowest Price Guarantee
- Order now and get our 30 day Price Protection

Item #: NCH20X20 List Price: \$94.13 **\$68.21** (EACH) Save \$25.92 (27%)