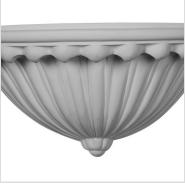

## 26 1/2"W x 9 1/4"H x 8 1/4"D Niche Shelf for NCH23X43ML



- Easy installation
- Made of durable urethane
- Niches display home accessories beautifully
- Niches are available in different patterns and sizes
- Adding a niche is an ideal home improvement project
- Niches are an excellent addition to your home
- This product qualifies for our Lowest Price Guarantee
- Order now and get our 30 day Price Protection

Item #: NCH26X09DE List Price: \$51.75 **\$37.50** (EACH) Save \$14.25 (27%)

Usually ships in 24-72 hours

| WII | DTH  | HEIGHT |  |
|-----|------|--------|--|
| 26  | 1/2" | 9 1/4" |  |
|     |      |        |  |

DEPTH
8 1/4"

## **MORE IMAGES**









## WE ARE HERE FOR YOU...

## **Our Selection**

Having the right tools at the right time is crucial. So is having the right products at the right price. We are not bound by a single warehouse location and limited style or size availabilities. We work directly with over 70 different manufacturers nationwide. This means we have direct control on availability, customizability, and quality.

Order online at: https://www.architecturaldepot.com/NCH26X09DE.html

Date Printed: 04/19/2024 - 6:07 am