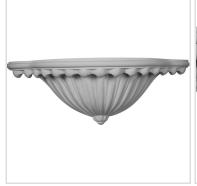

## 26 1/2"W x 9 1/4"H x 8 1/4"D Niche Shelf for NCH23X43ML



- Easy installation
- Made of durable urethane
- Niches display home accessories beautifully
- Niches are available in different patterns and sizes
- Adding a niche is an ideal home improvement project
- Niches are an excellent addition to your home
- This product qualifies for our Lowest Price Guarantee
- Order now and get our 30 day Price Protection

Item #: NCH26X09DE List Price: \$51.75 **\$37.50** (EACH) Save \$14.25 (27%)

Usually ships in 24-72 hours

| WII | DTH  | HEIGHT |  |
|-----|------|--------|--|
| 26  | 1/2" | 9 1/4" |  |
|     |      |        |  |

DEPTH
8 1/4"

## **MORE IMAGES**









## WE ARE HERE FOR YOU...

## **Our Selection**

Having the right tools at the right time is crucial. So is having the right products at the right price. We are not bound by a single warehouse location and limited style or size availabilities. We work directly with over 70 different manufacturers nationwide. This means we have direct control on availability, customizability, and quality.

Order online at: https://www.architecturaldepot.com/NCH26X09DE.html

Date Printed: 04/19/2024 - 6:07 am