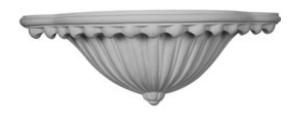

## 26 1/2"W x 9 1/4"H x 8 1/4"D Niche Shelf for NCH23X43ML

- Easy installation
- Made of durable urethane
- Niches display home accessories beautifully
- Niches are available in different patterns and sizes
- Adding a niche is an ideal home improvement project
- Niches are an excellent addition to your home
- This product qualifies for our Lowest Price Guarantee
- Order now and get our 30 day Price Protection

Item #: NCH26X09DE List Price: \$51.75 **\$37.50** (EACH) Save \$14.25 (27%)

Usually ships in 24-72 hours

| WII | DTH  | HEIGHT |  |
|-----|------|--------|--|
| 26  | 1/2" | 9 1/4" |  |
|     |      |        |  |

DEPTH
8 1/4"