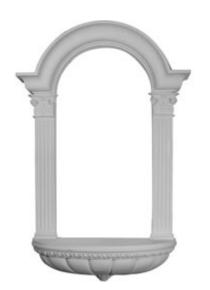

## 27 1/2"W x 45 3/4"H x 7 1/4"D Hillsborough Wall Niche, Surface Mount

- Easy installation
- Made of durable urethane
- Niches display home accessories beautifully
- Niches are available in different patterns and sizes
- Adding a niche is an ideal home improvement project
- Niches are an excellent addition to your home
- This product qualifies for our Lowest Price Guarantee
- Order now and get our 30 day Price Protection

List Price: \$320.85 **\$232.50** (EACH) Save \$88.35 (27%)

Item #: NCH27X45HI

Usually ships in 24-72 hours

HEIGHT WIDTH
45 3/4"
27 1/2"

**7** 1/4"