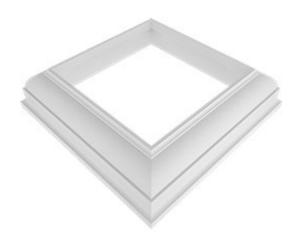

## **Trim Base for 12" Newel Post**

- One-piece design boasts seamless, nomiter corners
- Accommodates both stair and level rail applications
- Available in various heights and widths to fit most installation needs
- Includes cap, base and installation kit
- Made of strong, durable fiberglass
- Beautiful classic design offering maintenance free material
- This product qualifies for our Lowest Price Guarantee
- Order now and get our 30 day Price Protection

Item #: NPB12X12 List Price: \$75.07 **\$54.40** (EACH) Save \$20.67 (27%)

Usually ships in 24-72 hours

BOTTOM WIDTH

INSIDE WIDTH

HEIGHT

15"

3"