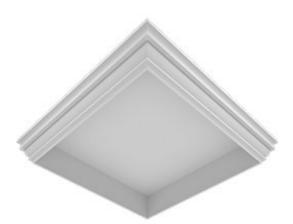

## **Peaked Newel Post Cap for 12" Newel Post**

- One-piece design boasts seamless, nomiter corners
- Accommodates both stair and level rail applications
- Available in various heights and widths to fit most installation needs
- Includes cap, base and installation kit
- Made of strong, durable fiberglass
- Beautiful classic design offering maintenance free material
- This product qualifies for our Lowest Price Guarantee
- Order now and get our 30 day Price Protection

## **DESCRIPTION**

Each of our structural newel posts come in both smooth or paneled, or with a flat or peaked cap. We also have paneled posts available for corners, pass-through, and end posts. Plus, our newel posts come complete with all installation hardware needed.