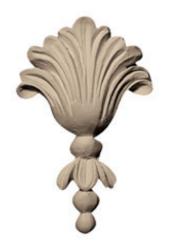

## Approx. 2-1/2" x 3-3/4" x 1/2" Crest with beads.

- Hybrid-Resin can be used on the interior or exterior
- Accepts stain or can be painted
- Can be nailed, glued, or screwed
- Beautiful detail unmatched by other materials
- Fraction of the cost of wood
- Perfect for kitchen or bath remodels
- This product qualifies for our Lowest Price Guarantee
- Order now and get our 30 day Price Protection

Item #: OL-104 List Price: \$12.32 **\$8.93** (EACH) Save \$3.39 (27%)

Usually ships in 3-5 business days

HEIGHT WIDTH DEPTH

3 3/4"

2 1/2"

1/2"