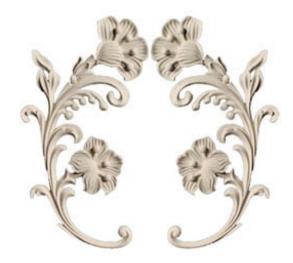

## **Extension for OL-107**

- Hybrid-Resin can be used on the interior or exterior
- Accepts stain or can be painted
- Can be nailed, glued, or screwed
- Beautiful detail unmatched by other materials
- Fraction of the cost of wood
- Perfect for kitchen or bath remodels
- This product qualifies for our Lowest Price Guarantee
- Order now and get our 30 day Price Protection

## **DESCRIPTION**

Our onlays are the perfect accent pieces for your projects. Choose from an amazing selection of designs and patterns that are historical, seasonal or even whimsical. Give character to your cabinetry, furniture and room or take your kid's school projects and crafts to the next level! The possibilities are endless. Each piece is carefully crafted with rich details and will be looking great wherever its used.