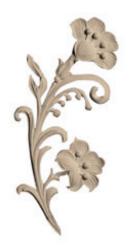

## Approx. 6" x 11-1/2" x 1/2" Flowers on vine. Left and Right Pair.

- Hybrid-Resin can be used on the interior or exterior
- Accepts stain or can be painted
- Can be nailed, glued, or screwed
- Beautiful detail unmatched by other materials
- Fraction of the cost of wood
- Perfect for kitchen or bath remodels
- This product qualifies for our Lowest Price Guarantee
- Order now and get our 30 day Price Protection

Item #: OL-107 List Price: \$62.00 **\$44.93** (PAIR) Save \$17.07 (27%)

Usually ships in 3-5 business days

HEIGHT W

WIDTH

6"

**DEPTH** 

1/2"