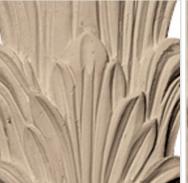

## Approx. 4-3/4" x 13-3/4" x 1/2" Leaf.

- Hybrid-Resin can be used on the interior or exterior
- Accepts stain or can be painted
- Can be nailed, glued, or screwed
- Beautiful detail unmatched by other materials
- Fraction of the cost of wood
- Perfect for kitchen or bath remodels
- This product qualifies for our Lowest Price Guarantee
- Order now and get our 30 day Price Protection

Item #: OL-138C List Price: \$33.02 **\$23.93** (EACH) Save \$9.09 (27%)

Usually ships in 3-5 business days

HEIGHT WIDTH DEPTH

13 3/4"

4 3/4"

1/2"

## **MORE IMAGES**









## **DESCRIPTION**

Our onlays are the perfect accent pieces for your projects. Choose from an amazing selection of designs and patterns that are historical, seasonal or even whimsical. Give character to your cabinetry, furniture and room or take your kid's school projects and crafts to the next level! The possibilities are endless. Each piece is carefully crafted with rich details and will be looking great wherever its used.

Order online at: <a href="https://www.architecturaldepot.com/OL-138C.html">https://www.architecturaldepot.com/OL-138C.html</a>

Date Printed: 04/20/2024 - 9:28 am