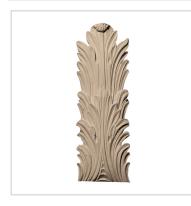

## Approx. 4-3/4" x 13-3/4" x 1/2" Leaf.

- Hybrid-Resin can be used on the interior or exterior
- Accepts stain or can be painted
- Can be nailed, glued, or screwed
- Beautiful detail unmatched by other materials
- Fraction of the cost of wood
- Perfect for kitchen or bath remodels
- This product qualifies for our Lowest Price Guarantee
- Order now and get our 30 day Price Protection

Item #: OL-138C List Price: \$33.02 **\$23.93** (EACH) Save \$9.09 (27%)

Usually ships in 3-5 business days

HEIGHT WIDTH DEPTH

13 3/4"

4 3/4"

1/2"

## **MORE IMAGES**









## **DESCRIPTION**

Our onlays are the perfect accent pieces for your projects. Choose from an amazing selection of designs and patterns that are historical, seasonal or even whimsical. Give character to your cabinetry, furniture and room or take your kid's school projects and crafts to the next level! The possibilities are endless. Each piece is carefully crafted with rich details and will be looking great wherever its used.

Order online at: <a href="https://www.architecturaldepot.com/OL-138C.html">https://www.architecturaldepot.com/OL-138C.html</a>

Date Printed: 04/20/2024 - 9:28 am