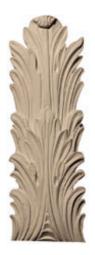

## Approx. 4-3/4" x 13-3/4" x 1/2" Leaf.

- Hybrid-Resin can be used on the interior or exterior
- Accepts stain or can be painted
- Can be nailed, glued, or screwed
- Beautiful detail unmatched by other materials
- Fraction of the cost of wood
- Perfect for kitchen or bath remodels
- This product qualifies for our Lowest Price Guarantee
- Order now and get our 30 day Price Protection

Item #: OL-138C List Price: \$33.02 **\$23.93** (EACH) Save \$9.09 (27%)

Usually ships in 3-5 business days

HEIGHT WIDTH DEPTH

13 3/4"

4 3/4"

1/2"