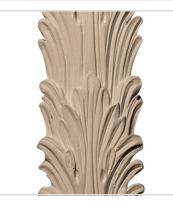

## Approx. 4-3/4" x 13-3/4" x 1/2" Leaf.

- Hybrid-Resin can be used on the interior or exterior
- Accepts stain or can be painted
- Can be nailed, glued, or screwed
- Beautiful detail unmatched by other materials
- Fraction of the cost of wood
- Perfect for kitchen or bath remodels
- This product qualifies for our Lowest Price Guarantee
- Order now and get our 30 day Price Protection

Item #: OL-138C List Price: \$33.02 **\$23.93** (EACH) Save \$9.09 (27%)

Usually ships in 3-5 business days

HEIGHT WIDTH DEPTH

13 3/4"

4 3/4"

1/2"

## **MORE IMAGES**









## **DESCRIPTION**

Our onlays are the perfect accent pieces for your projects. Choose from an amazing selection of designs and patterns that are historical, seasonal or even whimsical. Give character to your cabinetry, furniture and room or take your kid's school projects and crafts to the next level! The possibilities are endless. Each piece is carefully crafted with rich details and will be looking great wherever its used.

Order online at: <a href="https://www.architecturaldepot.com/OL-138C.html">https://www.architecturaldepot.com/OL-138C.html</a>

Date Printed: 04/20/2024 - 9:28 am