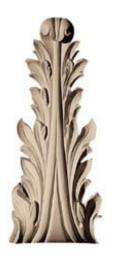

## Approx. 4" x 9-1/2" x 1-3/4" Leaf.

- Hybrid-Resin can be used on the interior or exterior
- Accepts stain or can be painted
- Can be nailed, glued, or screwed
- Beautiful detail unmatched by other materials
- Fraction of the cost of wood
- Perfect for kitchen or bath remodels
- This product qualifies for our Lowest Price Guarantee
- Order now and get our 30 day Price Protection

Item #: OL-141C List Price: \$62.00 **\$44.93** (EACH) Save \$17.07 (27%)

Usually ships in 3-5 business days

HEIGHT WIDTH DEPTH

9 1/2"

4"

1 3/4"