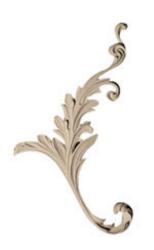

## Approx. 8-1/2" x 13" x 3/4" Leaf swag.

- Hybrid-Resin can be used on the interior or exterior
- Accepts stain or can be painted
- Can be nailed, glued, or screwed
- Beautiful detail unmatched by other materials
- Fraction of the cost of wood
- Perfect for kitchen or bath remodels
- This product qualifies for our Lowest Price Guarantee
- Order now and get our 30 day Price Protection

Item #: OL-158A List Price: \$62.00 **\$44.93** (PAIR) Save \$17.07 (27%)

Usually ships in 3-5 business days

| HEIGHT | WIDTH  | DEPTH |
|--------|--------|-------|
| 13"    | 8 1/2" | 3/4"  |
|        |        |       |

## **DESCRIPTION**

Our onlays are the perfect accent pieces for your projects. Choose from an amazing selection of designs and patterns that are historical, seasonal or even whimsical. Give character to your cabinetry, furniture and room or take your kid's school projects and crafts to the next level! The possibilities are endless. Each piece is carefully crafted with rich details and will be looking great wherever its used.