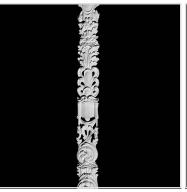

## Approx. 3-1/2" x 55-1/2" x 3/4" 3 Piece set made to fit COLM-130C.

- Hybrid-Resin can be used on the interior or exterior
- Accepts stain or can be painted
- Can be nailed, glued, or screwed
- Beautiful detail unmatched by other materials
- Fraction of the cost of wood
- Perfect for kitchen or bath remodels
- This product qualifies for our Lowest Price Guarantee
- Order now and get our 30 day Price Protection

Item #: OL-422C-S List Price: \$289.70 **\$209.93** (SET) Save \$79.77 (27%)

Usually ships in 3-5 business days

| HEIGHT | WIDTH  | DEPTH |
|--------|--------|-------|
| 55 ½"  | 3 1/2" | 3/4"  |
|        |        |       |

## **MORE IMAGES**









## **DESCRIPTION**

Our onlays are the perfect accent pieces for your projects. Choose from an amazing selection of designs and patterns that are historical, seasonal or even whimsical. Give character to your cabinetry, furniture and room or take your kid's school projects and crafts to the next level! The possibilities are endless. Each piece is carefully crafted with rich details and will be looking great wherever its used.

Order online at: https://www.architecturaldepot.com/OL-422C-S.html

Date Printed: 04/19/2024 - 11:13 pm