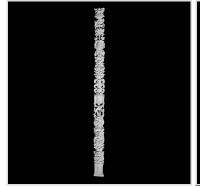

## Approx. 3-1/2" x 55-1/2" x 3/4" 3 Piece set made to fit COLM-130C.

- Hybrid-Resin can be used on the interior or exterior
- Accepts stain or can be painted
- Can be nailed, glued, or screwed
- Beautiful detail unmatched by other materials
- Fraction of the cost of wood
- Perfect for kitchen or bath remodels
- This product qualifies for our Lowest Price Guarantee
- Order now and get our 30 day Price Protection

Item #: OL-422C-S List Price: \$289.70 **\$209.93** (SET) Save \$79.77 (27%)

Usually ships in 3-5 business days

| HEIGHT | WIDTH  | DEPTH |
|--------|--------|-------|
| 55 ½"  | 3 1/2" | 3/4"  |
|        |        |       |