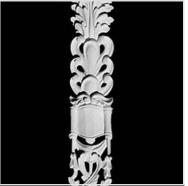

## Approx. 3-1/2" x 55-1/2" x 3/4" 3 Piece set made to fit COLM-130C.

- Hybrid-Resin can be used on the interior or exterior
- Accepts stain or can be painted
- Can be nailed, glued, or screwed
- Beautiful detail unmatched by other materials
- Fraction of the cost of wood
- Perfect for kitchen or bath remodels
- This product qualifies for our Lowest Price Guarantee
- Order now and get our 30 day Price Protection

Item #: OL-422C-S List Price: \$289.70 **\$209.93** (SET) Save \$79.77 (27%)

Usually ships in 3-5 business days

| HEIGHT | WIDTH  | DEPTH |
|--------|--------|-------|
| 55 ½"  | 3 1/2" | 3/4"  |
|        |        |       |

## **MORE IMAGES**









## **DESCRIPTION**

Our onlays are the perfect accent pieces for your projects. Choose from an amazing selection of designs and patterns that are historical, seasonal or even whimsical. Give character to your cabinetry, furniture and room or take your kid's school projects and crafts to the next level! The possibilities are endless. Each piece is carefully crafted with rich details and will be looking great wherever its used.

Order online at: https://www.architecturaldepot.com/OL-422C-S.html

Date Printed: 04/19/2024 - 11:13 pm