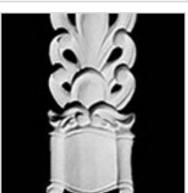

## Approx. 3-1/2" x 55-1/2" x 3/4" 3 Piece set made to fit COLM-130C.

- Hybrid-Resin can be used on the interior or exterior
- Accepts stain or can be painted
- Can be nailed, glued, or screwed
- Beautiful detail unmatched by other materials
- Fraction of the cost of wood
- Perfect for kitchen or bath remodels
- This product qualifies for our Lowest Price Guarantee
- Order now and get our 30 day Price Protection

Item #: OL-422C-S List Price: \$289.70 **\$209.93** (SET) Save \$79.77 (27%)

Usually ships in 3-5 business days

| HEIGHT | WIDTH  | DEPTH |
|--------|--------|-------|
| 55 ½"  | 3 1/2" | 3/4"  |
|        |        |       |

## **MORE IMAGES**









## **DESCRIPTION**

Our onlays are the perfect accent pieces for your projects. Choose from an amazing selection of designs and patterns that are historical, seasonal or even whimsical. Give character to your cabinetry, furniture and room or take your kid's school projects and crafts to the next level! The possibilities are endless. Each piece is carefully crafted with rich details and will be looking great wherever its used.

Order online at: https://www.architecturaldepot.com/OL-422C-S.html

Date Printed: 04/19/2024 - 11:13 pm