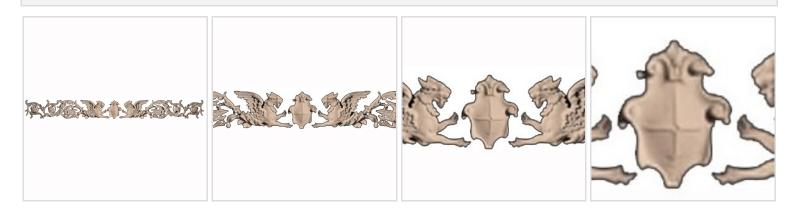

| WIDTH | HEIGHT | DEPTH |  |
|-------|--------|-------|--|
| 58''  | 6"     | 1"    |  |

## **MORE IMAGES**



## DESCRIPTION

Our onlays are the perfect accent pieces for your projects. Choose from an amazing selection of designs and patterns that are historical, seasonal or even whimsical. Give character to your cabinetry, furniture and room or take your kid's school projects and crafts to the next level! The possibilities are endless. Each piece is carefully crafted with rich details and will be looking great wherever its used.

Order online at: <u>https://www.architecturaldepot.com/OL-441C.html</u> Date Printed: 04/25/2024 - 8:00 pm