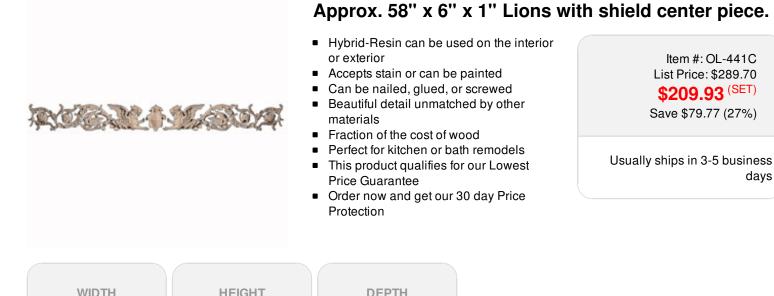

| WIDTH | HEIGHT | DEPTH |  |
|-------|--------|-------|--|
| 58''  | 6"     | 1"    |  |

## DESCRIPTION

Our onlays are the perfect accent pieces for your projects. Choose from an amazing selection of designs and patterns that are historical, seasonal or even whimsical. Give character to your cabinetry, furniture and room or take your kid's school projects and crafts to the next level! The possibilities are endless. Each piece is carefully crafted with rich details and will be looking great wherever its used.