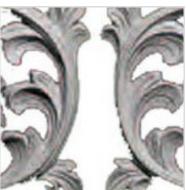

## Approx. 16" x 4-1/2" x 1/2" Ea. side Flat leaf sold as left and right pair.

- Hybrid-Resin can be used on the interior or exterior
- Accepts stain or can be painted
- Can be nailed, glued, or screwed
- Beautiful detail unmatched by other materials
- Fraction of the cost of wood
- Perfect for kitchen or bath remodels
- This product qualifies for our Lowest Price Guarantee
- Order now and get our 30 day Price Protection

Item #: OL-443 List Price: \$103.40 **\$74.93** (PAIR)

Save \$28.47 (27%)

Usually ships in 3-5 business days

WIDTH HEIGHT DEPTH

16" 4 1/2" 1/2"