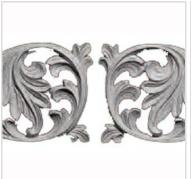

## Approx. 16" x 4-1/2" x 1/2" Ea. side Flat leaf sold as left and right pair.

- Hybrid-Resin can be used on the interior or exterior
- Accepts stain or can be painted
- Can be nailed, glued, or screwed
- Beautiful detail unmatched by other materials
- Fraction of the cost of wood
- Perfect for kitchen or bath remodels
- This product qualifies for our Lowest Price Guarantee
- Order now and get our 30 day Price Protection

Item #: OL-443 List Price: \$103.40 **\$74.93** (PAIR)

Save \$28.47 (27%)

Usually ships in 3-5 business days

WIDTH HEIGHT DEPTH

16" 4 1/2" 1/2"

## **MORE IMAGES**









## **DESCRIPTION**

Our onlays are the perfect accent pieces for your projects. Choose from an amazing selection of designs and patterns that are historical, seasonal or even whimsical. Give character to your cabinetry, furniture and room or take your kid's school projects and crafts to the next level! The possibilities are endless. Each piece is carefully crafted with rich details and will be looking great wherever its used.

Order online at: https://www.architecturaldepot.com/OL-443.html

Date Printed: 04/19/2024 - 1:25 pm