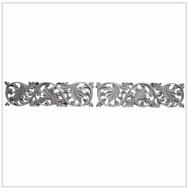

## Approx. 16" x 4-1/2" x 1/2" Ea. side Flat leaf sold as left and right pair.

- Hybrid-Resin can be used on the interior or exterior
- Accepts stain or can be painted
- Can be nailed, glued, or screwed
- Beautiful detail unmatched by other materials
- Fraction of the cost of wood
- Perfect for kitchen or bath remodels
- This product qualifies for our Lowest Price Guarantee
- Order now and get our 30 day Price Protection

Item #: OL-443 List Price: \$103.40 **\$74.93** (PAIR)

Save \$28.47 (27%)

Usually ships in 3-5 business days

WIDTH HEIGHT DEPTH

16" 4 1/2" 1/2"

## **MORE IMAGES**









## **DESCRIPTION**

Our onlays are the perfect accent pieces for your projects. Choose from an amazing selection of designs and patterns that are historical, seasonal or even whimsical. Give character to your cabinetry, furniture and room or take your kid's school projects and crafts to the next level! The possibilities are endless. Each piece is carefully crafted with rich details and will be looking great wherever its used.

Order online at: https://www.architecturaldepot.com/OL-443.html

Date Printed: 04/19/2024 - 1:25 pm