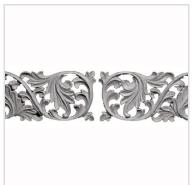

## Approx. 16" x 4-1/2" x 1/2" Ea. side Flat leaf sold as left and right pair.

- Hybrid-Resin can be used on the interior or exterior
- Accepts stain or can be painted
- Can be nailed, glued, or screwed
- Beautiful detail unmatched by other materials
- Fraction of the cost of wood
- Perfect for kitchen or bath remodels
- This product qualifies for our Lowest Price Guarantee
- Order now and get our 30 day Price Protection

Item #: OL-443 List Price: \$103.40 **\$74.93** (PAIR)

Save \$28.47 (27%)

Usually ships in 3-5 business days

WIDTH HEIGHT DEPTH

16" 4 1/2" 1/2"

## **MORE IMAGES**









## **DESCRIPTION**

Our onlays are the perfect accent pieces for your projects. Choose from an amazing selection of designs and patterns that are historical, seasonal or even whimsical. Give character to your cabinetry, furniture and room or take your kid's school projects and crafts to the next level! The possibilities are endless. Each piece is carefully crafted with rich details and will be looking great wherever its used.

Order online at: https://www.architecturaldepot.com/OL-443.html

Date Printed: 04/19/2024 - 1:25 pm