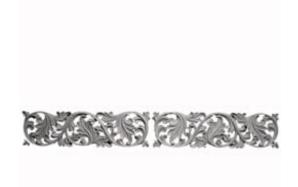

## Approx. 16" x 4-1/2" x 1/2" Ea. side Flat leaf sold as left and right pair.

- Hybrid-Resin can be used on the interior or exterior
- Accepts stain or can be painted
- Can be nailed, glued, or screwed
- Beautiful detail unmatched by other materials
- Fraction of the cost of wood
- Perfect for kitchen or bath remodels
- This product qualifies for our Lowest Price Guarantee
- Order now and get our 30 day Price Protection

Item #: OL-443 List Price: \$103.40 **\$74.93** (PAIR)

Save \$28.47 (27%)

Usually ships in 3-5 business days

WIDTH HEIGHT DEPTH

16" 4 1/2" 1/2"