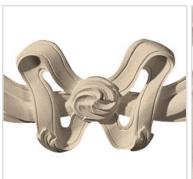

## Approx. 12-1/2" x 3" x 3/4" Bow.



- Accepts stain or can be painted
- Can be nailed, glued, or screwed
- Beautiful detail unmatched by other materials
- Fraction of the cost of wood
- Perfect for kitchen or bath remodels
- This product qualifies for our Lowest Price Guarantee
- Order now and get our 30 day Price Protection

Item #: OL-461B List Price: \$62.00 **\$44.93** (EACH) Save \$17.07 (27%)

Usually ships in 3-5 business days



## **MORE IMAGES**







## **DESCRIPTION**

Our onlays are the perfect accent pieces for your projects. Choose from an amazing selection of designs and patterns that are historical, seasonal or even whimsical. Give character to your cabinetry, furniture and room or take your kid's school projects and crafts to the next level! The possibilities are endless. Each piece is carefully crafted with rich details and will be looking great wherever its used.

Order online at: https://www.architecturaldepot.com/OL-461B.html

Date Printed: 04/17/2024 - 5:10 am