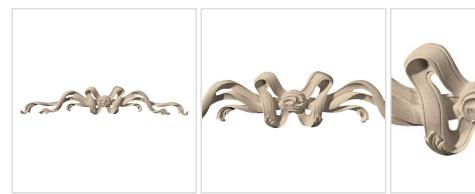

## Approx. 12-1/2" x 3" x 3/4" Bow.



- Accepts stain or can be painted
- Can be nailed, glued, or screwed
- Beautiful detail unmatched by other materials
- Fraction of the cost of wood
- Perfect for kitchen or bath remodels
- This product qualifies for our Lowest Price Guarantee
- Order now and get our 30 day Price Protection

Item #: OL-461B List Price: \$62.00 **\$44.93** (EACH) Save \$17.07 (27%)

Usually ships in 3-5 business days



## **MORE IMAGES**







## **DESCRIPTION**

Our onlays are the perfect accent pieces for your projects. Choose from an amazing selection of designs and patterns that are historical, seasonal or even whimsical. Give character to your cabinetry, furniture and room or take your kid's school projects and crafts to the next level! The possibilities are endless. Each piece is carefully crafted with rich details and will be looking great wherever its used.

Order online at: https://www.architecturaldepot.com/OL-461B.html

Date Printed: 04/17/2024 - 5:10 am