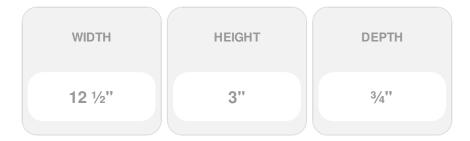

## Approx. 12-1/2" x 3" x 3/4" Bow.

- Accepts stain or can be painted
- Can be nailed, glued, or screwed
- Beautiful detail unmatched by other materials
- Fraction of the cost of wood
- Perfect for kitchen or bath remodels
- This product qualifies for our Lowest Price Guarantee
- Order now and get our 30 day Price Protection